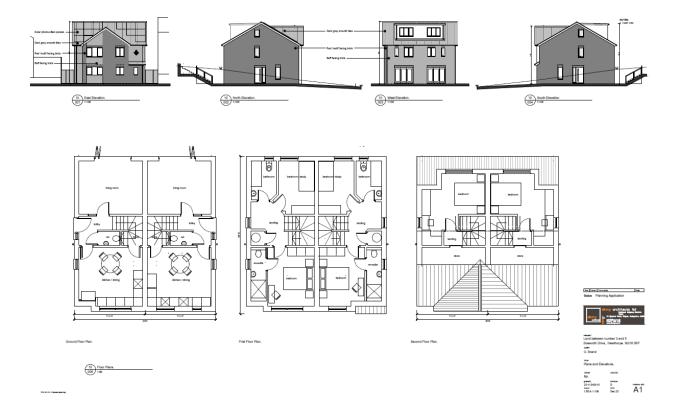

## Plans (not to scale)

Ordnance Survey, (c) Crown Copyright 2022. All rights reserved. Licence number 100022432

Ordnance Survey, (c) Crown Copyright 2022. All rights reserved. Licence number 100022432

| PROJECT<br>Land between Nos. 3 & 5 | Proposed Block Plan    |               |               | dkmy architects                                                                               |                                    |
|------------------------------------|------------------------|---------------|---------------|-----------------------------------------------------------------------------------------------|------------------------------------|
| Bosworth Dr, Newthorpe. NG163RF    | HAMBER<br>22-113-08-03 | REVISION<br>B | Planning      | Itd                                                                                           | Dovidson Keighley Moraton<br>Yotes |
| cuter<br>Redwood Asset Management  | 1:200                  | Jan 24        | REVISION DATE | t In Spenoer Road,<br>IJY<br>in Infellidary,co.uk<br>in: 07847 328 233<br>in: www.durry,co.uk | Belper, Derbyshire, DESS           |