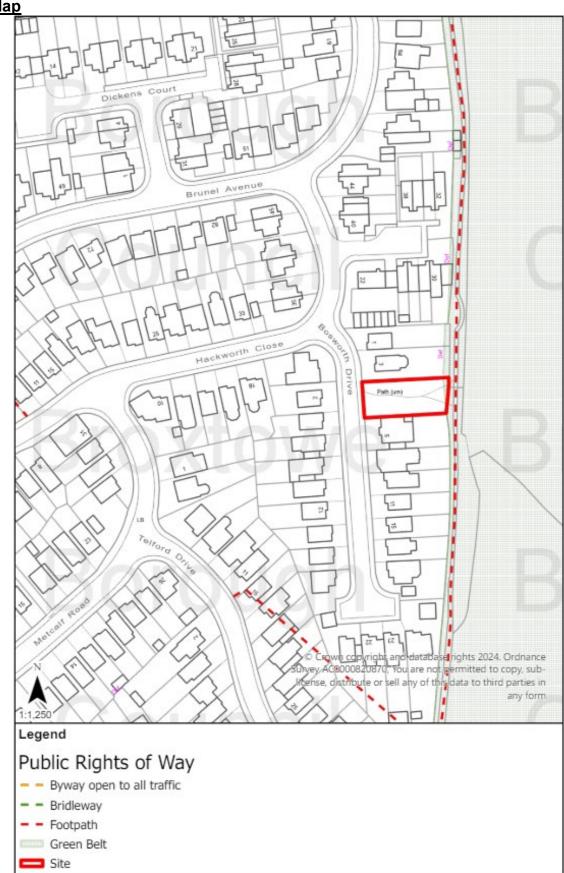

<u>Map</u>



## **Photographs**















## Plans (not to scale)



Ordnance Survey, (c) Crown Copyright 2022. All rights reserved. Licence number 100022432



Ordnance Survey, (c) Crown Copyright 2022. All rights reserved. Licence number 100022432

| PROJECT<br>Land between Nos. 3 & 5 | Proposed Block Plan    |               |               | dkmy architects                                                                               |                                    |
|------------------------------------|------------------------|---------------|---------------|-----------------------------------------------------------------------------------------------|------------------------------------|
| Bosworth Dr, Newthorpe. NG163RF    | HAMBER<br>22-113-08-03 | REVISION<br>B | Planning      | I