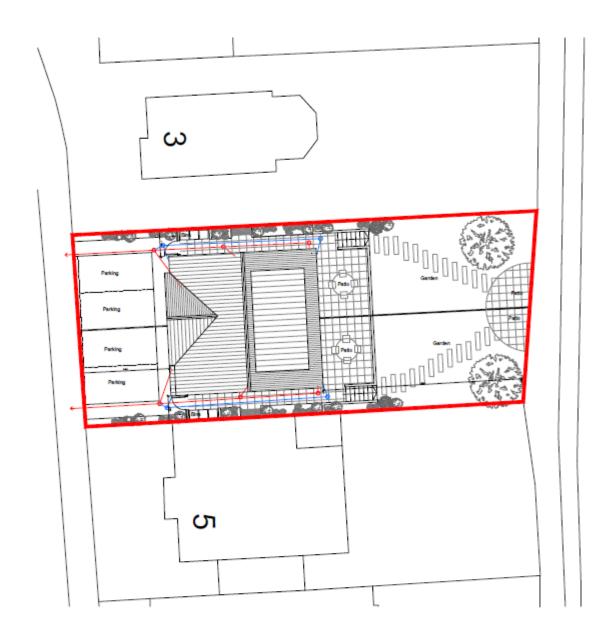

## Plans (not to scale)

Ordnance Survey, (c) Crown Copyright 2022. All rights reserved. Licence number 100022432

Ordnance Survey, (c) Crown Copyright 2022. All rights reserved. Licence number 100022432

| PROJECT<br>Land between Nos. 3 & 5 | Proposed Block Plan    |               |               | dkmy architects                                                                               |                                    |
|------------------------------------|------------------------|---------------|---------------|-----------------------------------------------------------------------------------------------|------------------------------------|
| Bosworth Dr, Newthorpe. NG163RF    | HAMBER<br>22-113-08-03 | REVISION<br>B | Planning      | Itd                                                                                           | Dovidson Keighley Moraton<br>Yotes |
| cuter<br>Redwood Asset Management  | 1:200                  | Jan 24        | REVISION DATE | t In Spenoer Road,<br>IJY<br>in Infellidary,co.uk<br>in: 07847 328 233<br>in: www.durry,co.uk | Belper, Derbyshire, DESS           |