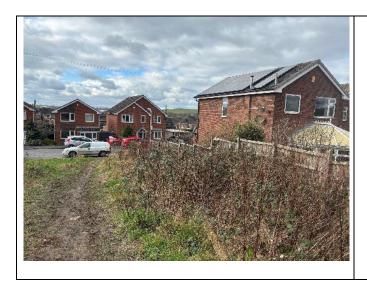

<u>Map</u>



## **Photographs**















## Plans (not to scale)



Ordnance Survey, (c) Crown Copyright 2022. All rights reserved. Licence number 100022432



Ordnance Survey, (c) Crown Copyright 2022. All rights reserved. Licence number 100022432

| PROJECT<br>Land between Nos. 3 & 5 | Proposed Block Plan    |               |               | dkmy architects                                                                               |                                    |
|------------------------------------|------------------------|---------------|---------------|-----------------------------------------------------------------------------------------------|------------------------------------|
| Bosworth Dr, Newthorpe. NG163RF    | HAMBER<br>22-113-08-03 | REVISION<br>B | Planning      | Itd