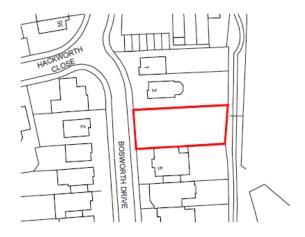

<u>Map</u>



## **Photographs**















## Plans (not to scale)



Ordnance Survey, (c) Crown Copyright 2022. All rights reserved. Licence number 100022432



Ordnance Survey, (c) Crown Copyright 2022. All rights reserved. Licence number 100022432

| PROJECT<br>Land between Nos. 3 & 5 | Proposed Block Plan    |               |               | dkmy architects                                                                               |                                    |
|------------------------------------|------------------------|---------------|---------------|-----------------------------------------------------------------------------------------------|------------------------------------|
| Bosworth Dr, Newthorpe. NG163RF    | HAMBER<br>22-113-08-03 | REVISION<br>B | Planning      | Itd